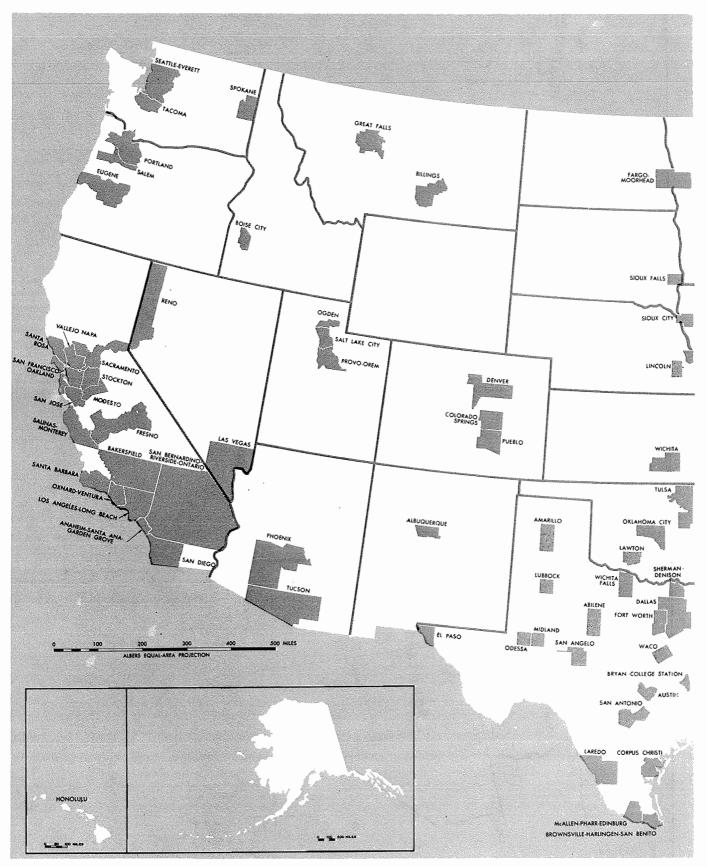

## **E** Urban and Rural Housing Characteristics

| MAPS   | Regions and Geographic Divisions of the United States                     | IX  |
|--------|---------------------------------------------------------------------------|-----|
|        | Standard Metropolitan Statistical Areas: 1970                             | x   |
| INTRO  | DUCTION                                                                   | XII |
| LIST O | F TABLES                                                                  |     |
| TABLE  | UNITED STATES                                                             |     |
|        | All Races                                                                 |     |
| A-1    | General Characteristics of the Housing Inventory: 1974 and 1970           | 1   |
| A-2    | Financial Characteristics of the Housing Inventory: 1974 and 1970         | 7   |
| A-3    | Occupancy and Utilization Characteristics and Services<br>Available: 1974 | 10  |
| A-4    | Selected Structural Characteristics by Deficiencies: 1974                 | 12  |
| A-5    | Failures in Plumbing Facilities and Equipment : 1974                      | 13  |

### Standard Metropolitan Statistical Areas: 1970

U.S. DEPARTMENT OF COMMERCE

BUREAU OF THE CENSUS