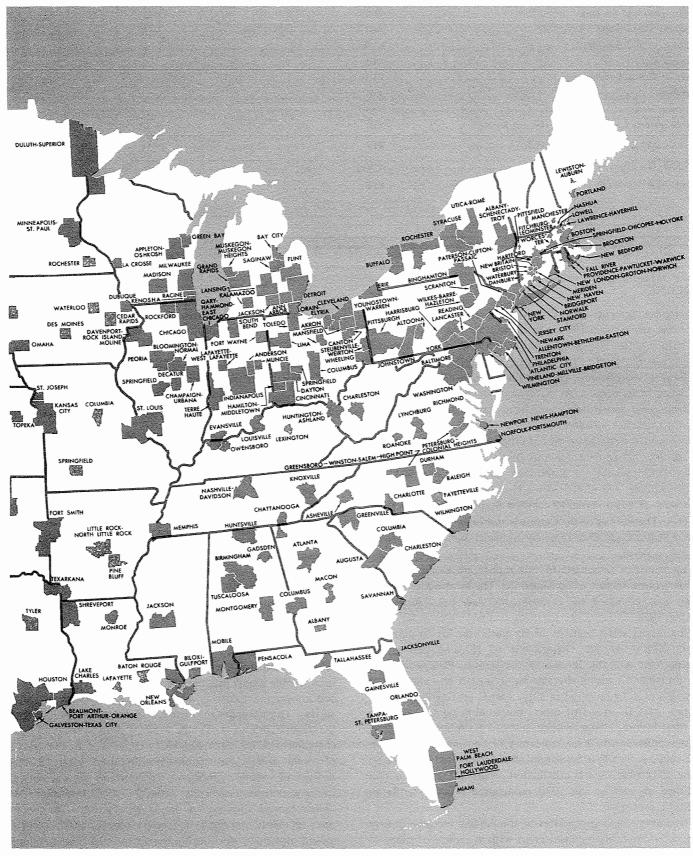

## **E** Urban and Rural Housing Characteristics

| MAPS   | Regions and Geographic Divisions of the United States                     | IX  |
|--------|---------------------------------------------------------------------------|-----|
|        | Standard Metropolitan Statistical Areas: 1970                             | x   |
| INTRO  | DUCTION                                                                   | XII |
| LIST O | F TABLES                                                                  |     |
| TABLE  | UNITED STATES                                                             |     |
|        | All Races                                                                 |     |
| A-1    | General Characteristics of the Housing Inventory: 1974 and 1970           | 1   |
| A-2    | Financial Characteristics of the Housing Inventory: 1974 and 1970         | 7   |
| A-3    | Occupancy and Utilization Characteristics and Services<br>Available: 1974 | 10  |
| A-4    | Selected Structural Characteristics by Deficiencies: 1974                 | 12  |
| A-5    | Failures in Plumbing Facilities and Equipment : 1974                      | 13  |

### Standard Metropolitan Statistical Areas: 1970

U.S. DEPARTMENT OF COMMERCE

BUREAU OF THE CENSUS