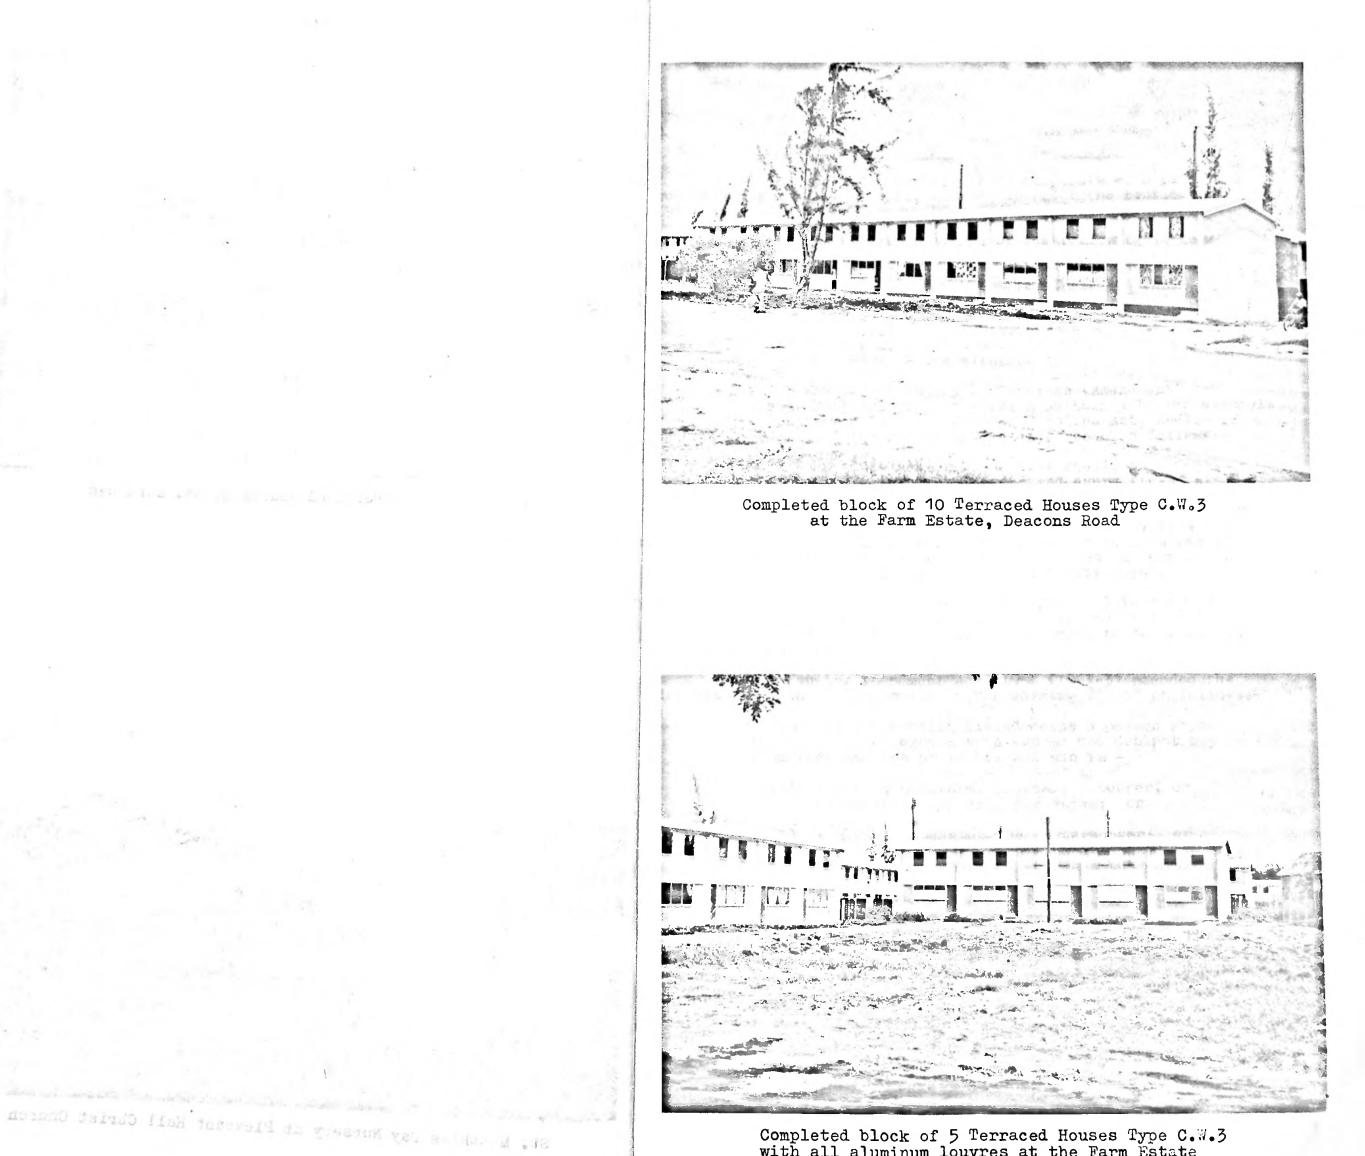

# YTINGITUA DUIPULLI INT.

 2 Bedroom Semi-<sup>D</sup>etached Houses at St. Barnabas

St. Matthias Day Nursery at Pleasant Hall Christ Church

Completed block of 5 Terraced Houses Type C.W.3 with all aluminum louvres at the Farm Estate

Line block of S Terraced Bouses I've C. .. with all survey louvres at the Ferm astit.

"Provided also that it shall be lawful for the Authority "in accordance with directions given from time to time "by the Cabinet to fix a pepper corn rent in respect of "houses provided by the Authority for occupation by per-"sons complying with the requirements specified by the "Cabinet in directions given as aforesaid."