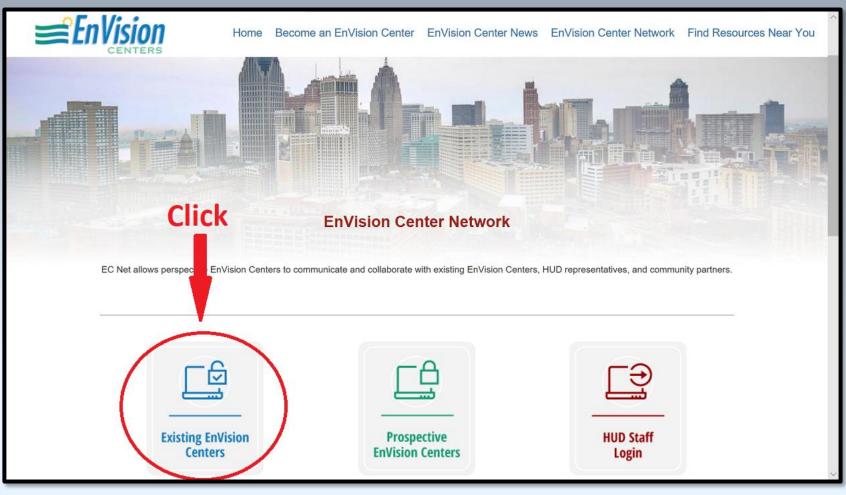

## **EnVision Center User Guide**

**Quarterly Reports** 

Step 1-Click Existing EnVision Centers Icon

Step 2-Enter username and password

Step 3-Click on Create Quarterly Reports

| Service             | Service Provider                | Type of Service<br>Provider | Pillar Alignment                    | Number of People<br>Served |             |
|---------------------|---------------------------------|-----------------------------|-------------------------------------|----------------------------|-------------|
|                     |                                 |                             | Choose ~                            |                            | Add new Row |
|                     |                                 |                             |                                     |                            |             |
| dentify any partner | ships that dissolved or service | es that ceased being provid | ded at the site in the last quarter | r.                         |             |
|                     |                                 |                             |                                     |                            |             |
| ☐ Click here if the | re are no changes from previous | report                      |                                     |                            |             |
| ☐ Click here if the | re are no changes from previous | report                      | Click                               |                            |             |
| ☐ Click here if the | re are no changes from previous | report                      | Click                               |                            |             |
| ☐ Click here if the | re are no changes from previous | report                      | Click                               |                            |             |