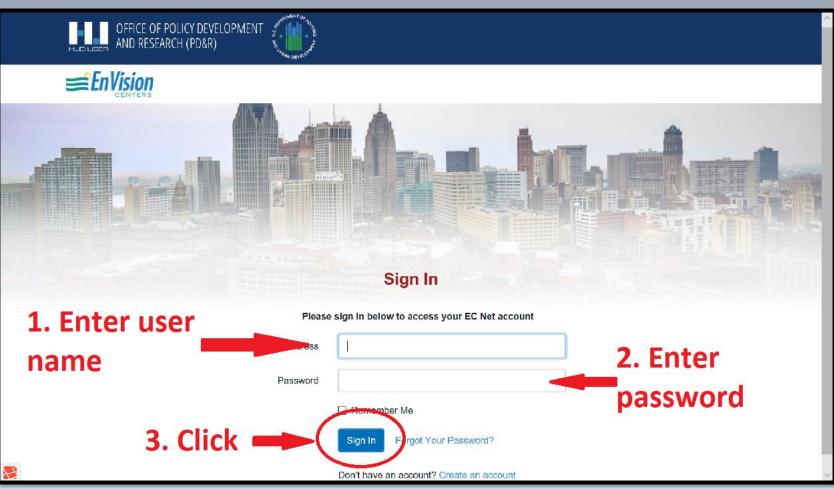

## **EnVision Center User Guide**

**Quarterly Reports** 

Step 1-Click Existing EnVision Centers Icon

Step 2-Enter username and password

Step 3-Click on Create Quarterly Reports

| Service             | Service Provider                | Type of Service<br>Provider | Pillar Alignment                    | Number of People<br>Served |             |
|---------------------|---------------------------------|-----------------------------|-------------------------------------|----------------------------|-------------|
|                     |                                 |                             | Choose ~                            |                            | Add new Row |
|                     |                                 |                             |                                     |                            |             |
| dentify any partner | ships that dissolved or service | es that ceased being provid | ded at the site in the last quarter | r.                         |             |
|                     |                                 |                             |                                     |                            |             |
| ☐ Click here if the | re are no changes from previous | report                      |                                     |                            |             |
| ☐ Click here if the | re are no changes from previous | report                      | Click                               |                            |             |
| ☐ Click here if the | re are no changes from previous | report                      | Click                               |                            |             |
| ☐ Click here if the | re are no changes from previous | report                      | Click                               |                            |             |