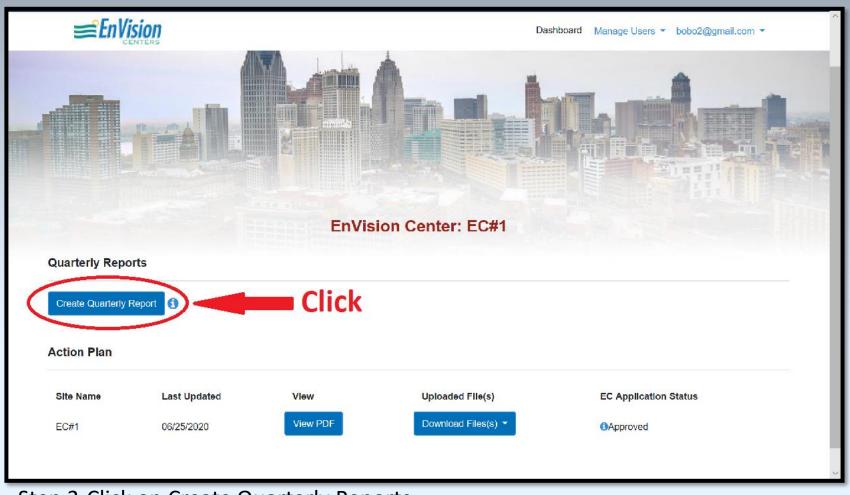

## **EnVision Center User Guide**

**Quarterly Reports** 

Step 1-Click Existing EnVision Centers Icon

Step 2-Enter username and password

Step 3-Click on Create Quarterly Reports

| Service             | Service Provider                | Type of Service<br>Provider | Pillar Alignment                    | Number of People<br>Served |             |
|---------------------|---------------------------------|-----------------------------|-------------------------------------|----------------------------|-------------|
|                     |                                 |                             | Choose ~                            |                            | Add new Row |
|                     |                                 |                             |                                     |                            |             |
| dentify any partner | ships that dissolved or service | es that ceased being provid | ded at the site in the last quarter | r.                         |             |
|                     |                                 |                             |                                     |                            |             |
| ☐ Click here if the | re are no changes from previous | report                      |                                     |                            |             |
| ☐ Click here if the | re are no changes from previous | report                      | Click                               |                            |             |
| ☐ Click here if the | re are no changes from previous | report                      | Click                               |                            |             |
| ☐ Click here if the | re are no changes from previous | report                      | Click                               |                            |             |