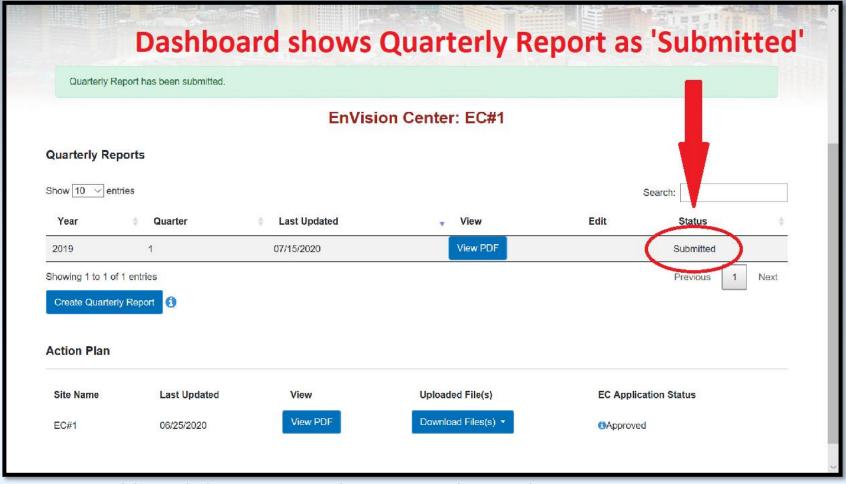

Step 4-Click Submit

Step 5-Click OK

Step 6-Click Home

Step 7-Dashboard shows Quarterly Report Submitted