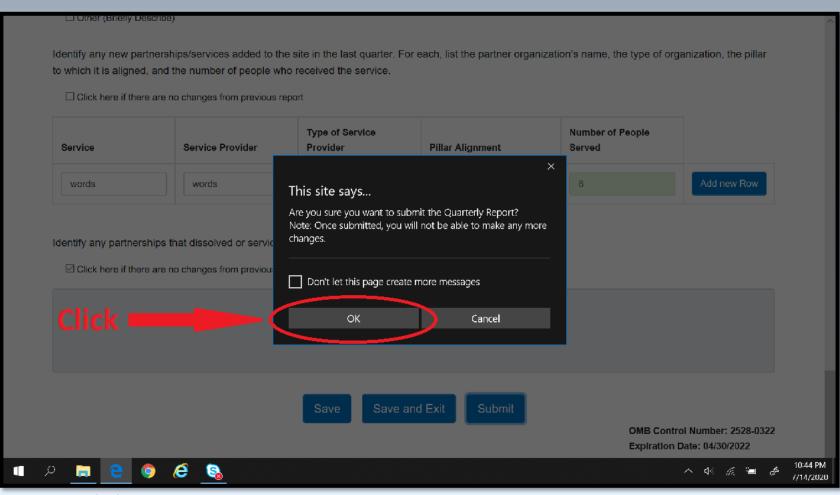

Step 4-Click Submit

Step 5-Click OK

Step 6-Click Home

Step 7-Dashboard shows Quarterly Report Submitted